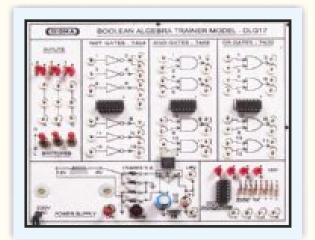

## **FEATURES**

- 1. The schematic circuit diagram printed on P.C.B. for all terminals, switches, components and power supplies.
- 2. All ICs provided on sockets and possible to replace without opening the trainer board.
- 3. All Ics are visible from top and the pin extensions are available around ICs with diagrams.
- 4. All terminals (2 mm sockets) soldered properly to avoid loose connections.

## SPECIFICATIONS

- 1. Power supply requirement : 230V AC, 50 Hz.
- 2. Built in IC based regulated Power supply 0-5 V DC/200 mA.
- 3. Following parts provided on Single PCB with connecting terminals.

 TTL NOT Gates
 - IC 7404 - 1 No.

 TTL AND Gates
 - IC 7408 - 1 No.

 TTL OR Gates
 - IC 7432 - 1 No.

- 4. High /Low switches
  - S :
- 3 Nos provided to apply 0 and 1 level
- 5. Logic output Indicators : 4 LEDs provided for output level indication.
- 6. Standard Accessories :